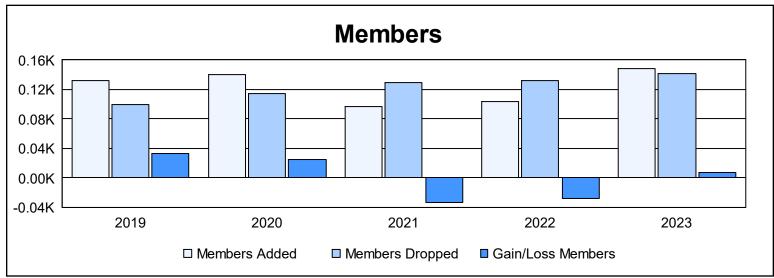

District 114 W As of June 2023 Cumulative

| Year      | New<br>Clubs | Dropped<br>Clubs | Gain/<br>Loss<br>Clubs | New<br>Members | Charter<br>Members | Reinstate<br>Members | Transfer<br>Members | Total<br>Member<br>Added | Total<br>Members<br>Dropped | Gain/<br>Loss<br>Members |
|-----------|--------------|------------------|------------------------|----------------|--------------------|----------------------|---------------------|--------------------------|-----------------------------|--------------------------|
| 2018-2019 | 0            | 0                | 0                      | 126            | 0                  | 1                    | 5                   | 132                      | 99                          | 33                       |
| 2019-2020 | 0            | 0                | 0                      | 124            | 3                  | 4                    | 9                   | 140                      | 115                         | 25                       |
| 2020-2021 | 1            | 0                | 1                      | 73             | 23                 | 1                    | 0                   | 97                       | 130                         | -33                      |
| 2021-2022 | 0            | 0                | 0                      | 89             | 1                  | 2                    | 12                  | 104                      | 132                         | -28                      |
| 2022-2023 | 0            | 1                | -1                     | 127            | 2                  | 0                    | 19                  | 148                      | 141                         | 7                        |
| Average   | 0            | 0                | 0                      | 108            | 6                  | 2                    | 9                   | 124                      | 123                         | 1                        |