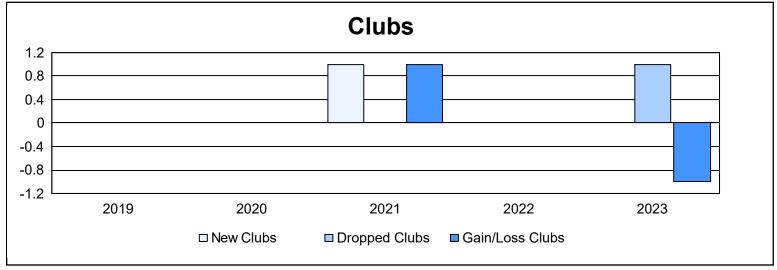

District 114 W As of June 2023 Cumulative

| Year      | New<br>Clubs | Dropped<br>Clubs | Gain/<br>Loss<br>Clubs | New<br>Members | Charter<br>Members | Reinstate<br>Members | Transfer<br>Members | Total<br>Member<br>Added | Total<br>Members<br>Dropped | Gain/<br>Loss<br>Members |
|-----------|--------------|------------------|------------------------|----------------|--------------------|----------------------|---------------------|--------------------------|-----------------------------|--------------------------|
| 2018-2019 | 0            | 0                | 0                      | 126            | 0                  | 1                    | 5                   | 132                      | 99                          | 33                       |
| 2019-2020 | 0            | 0                | 0                      | 124            | 3                  | 4                    | 9                   | 140                      | 115                         | 25                       |
| 2020-2021 | 1            | 0                | 1                      | 73             | 23                 | 1                    | 0                   | 97                       | 130                         | -33                      |
| 2021-2022 | 0            | 0                | 0                      | 89             | 1                  | 2                    | 12                  | 104                      | 132                         | -28                      |
| 2022-2023 | 0            | 1                | -1                     | 127            | 2                  | 0                    | 19                  | 148                      | 141                         | 7                        |
| Average   | 0            | 0                | 0                      | 108            | 6                  | 2                    | 9                   | 124                      | 123                         | 1                        |